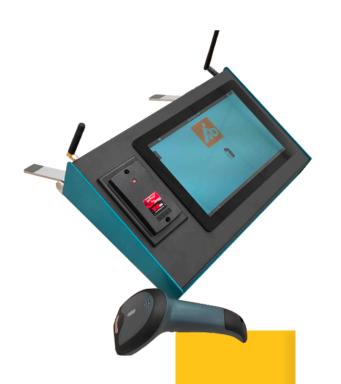

## **DESK D10**Technical Data Sheet

Desk equipment suitable for the management of bulky items.

The Sinapsi desk is equipped with 10" touch screen enabling product category selection, a badge reader (Rfid, barcode, magnetic stripe) for a withdrawer identification, a wireless barcode gun for instant product acquisition and registration into system inventory, GSM modem with a SIM card included, LAN adapter and USB port for Wi-fi adapter.