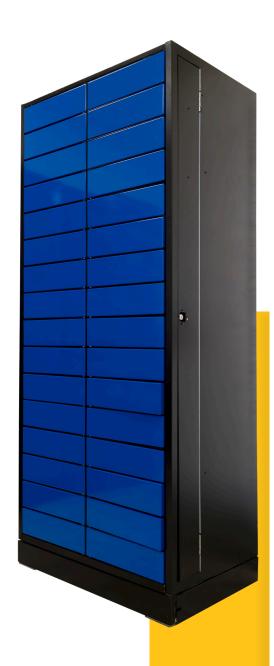

## L32 Technical Data Sheet

Automatic unit made of sheet metal coated with epoxy powders, easily configurable with the possibility of joining up to max 4 shelves, enabling the creation of different size storage units.

## Features:

| Height:     | 183 cm    |
|-------------|-----------|
| Base:       | 75 cm     |
| Thinckness: | 50 cm     |
| Weight:     | 200 Kg ca |

| Number of storage units | Max 32 |
|-------------------------|--------|
| Avarage abosrbed energy | 20 W/h |
| Power supply            | 24 Vdc |

## **Compartment size:**

| L | 30 cm |  |
|---|-------|--|
| Н | 9 cm  |  |
| Р | 45 cm |  |