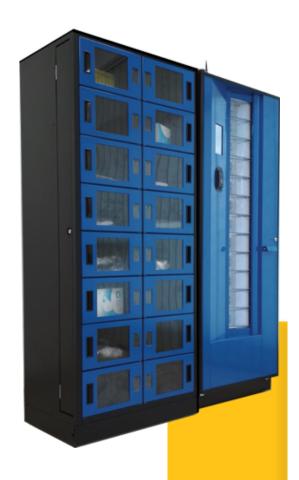

## **L16**Technical Data Sheet

Automated storage unit made of sheet metal coated with epoxy powders.

## Additional features:

| Height:    | 183 cm    |
|------------|-----------|
| Base:      | 75 cm     |
| Thickness: | 50 cm     |
| Weight:    | 140 Kg ca |

| Number of compartments  | 16     |
|-------------------------|--------|
| Average absorbed energy | 20 W/h |
| Power supply            | 24 Vdc |

## **Compartment size:**

| L | 30 cm |
|---|-------|
| Н | 20 cm |
| Р | 45 cm |